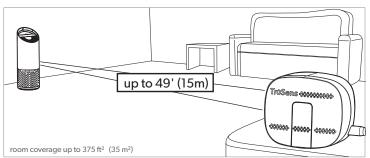

### 3) Set up

Plug-in your air purifier unit and power on.

Plug-in your SensorPod™.

For optimal results, place  $SensorPod^{M}$  on tabletop or counter across the room, within line of sight of the purifier.

Signal strength may vary by location.