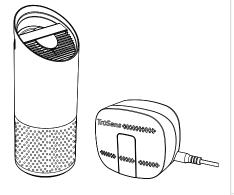

#### Included in your box

- 1 Air Purifier + Power Cord
- 1 SensorPod<sup>™</sup> + Power Cord

### 3) Set up

Plug-in your air purifier unit and power on.

Plug-in your SensorPod™.

For optimal results, place  $SensorPod^{M}$  on tabletop or counter across the room, within line of sight of the purifier.