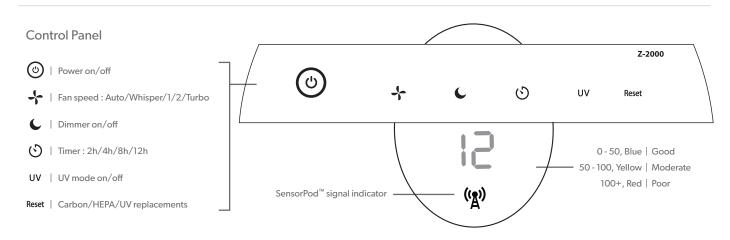

### 3) Set up

Plug-in your air purifier unit and power on.

Plug-in your SensorPod™.

For optimal results, place  $SensorPod^{M}$  on tabletop or counter across the room, within line of sight of the purifier.