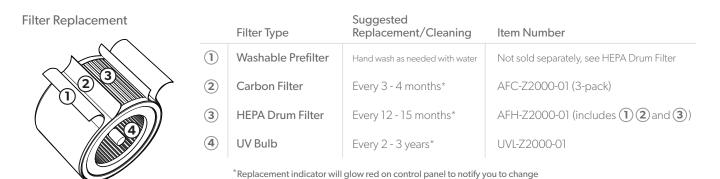

#### 1) Remove plastic bag from filter

Unscrew bottom cover and remove plastic bag from filter.

#### 2) Re-attach filter

Secure filter on bottom cover and replace inside the purifier.

©2018 ACCO Brands. All rights reserved.
DuPont™ & the Oval logo are trademarks or registered trademarks of E.I. du Pont de Nemours and Company used under license.