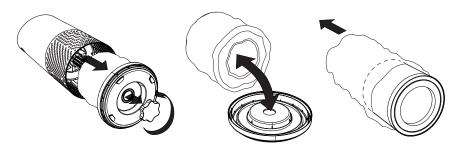

#### 1) Remove plastic bag from filter

Unscrew bottom cover and remove plastic bag from filter.

#### 2) Re-attach filter

Secure filter on bottom cover and replace inside the purifier.

©2018 ACCO Brands. All rights reserved.
DuPont™ & the Oval logo are trademarks or registered trademarks of E.I. du Pont de Nemours and Company used under license.