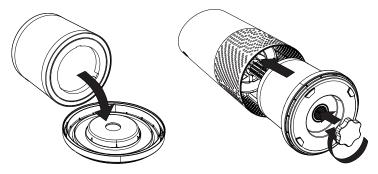

#### 1) Remove plastic bag from filter

Unscrew bottom cover and remove plastic bag from filter.

#### 2) Re-attach filter

Secure filter on bottom cover and replace inside the purifier.

©2018 ACCO Brands. All rights reserved.
DuPont™ & the Oval logo are trademarks or registered trademarks of E.I. du Pont de Nemours and Company used under license.