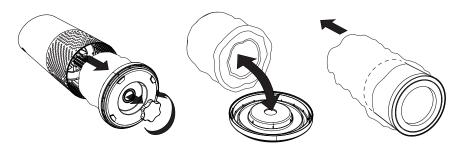

#### 1) Remove plastic bag from filter

Unscrew bottom cover and remove plastic bag from filter.