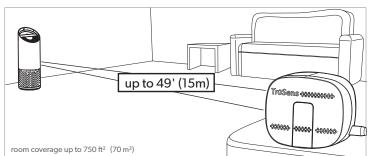

### 3) Set up

Plug-in your air purifier unit and power on.

Plug-in your SensorPod™.

For optimal results, place  $SensorPod^{M}$  on tabletop or counter across the room, within line of sight of the purifier.

Signal strength may vary by location.