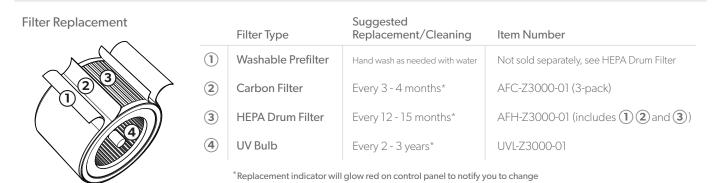

#### 1) Remove plastic bag from filter

Unscrew bottom cover and remove plastic bag from filter.

#### 2) Re-attach filter

Secure filter on bottom cover and replace inside the purifier.

©2018 ACCO Brands. All rights reserved.
DuPont™ & the Oval logo are trademarks or registered trademarks of E.I. du Pont de Nemours and Company used under license.