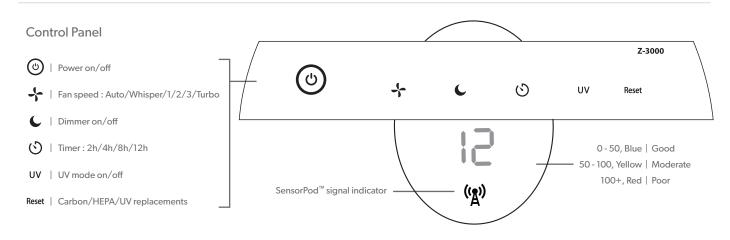

### 3) Set up

Plug-in your air purifier unit and power on.

Plug-in your SensorPod™.

For optimal results, place  $SensorPod^{M}$  on tabletop or counter across the room, within line of sight of the purifier.