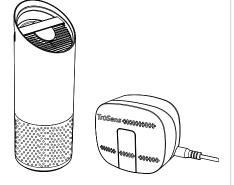

#### Included in your box

- 1 Air Purifier + Power Cord
- 1 SensorPod<sup>™</sup> + Power Cord

### 3) Set up

Plug-in your air purifier unit and power on.

Plug-in your SensorPod™.

For optimal results, place  $SensorPod^{M}$  on tabletop or counter across the room, within line of sight of the purifier.